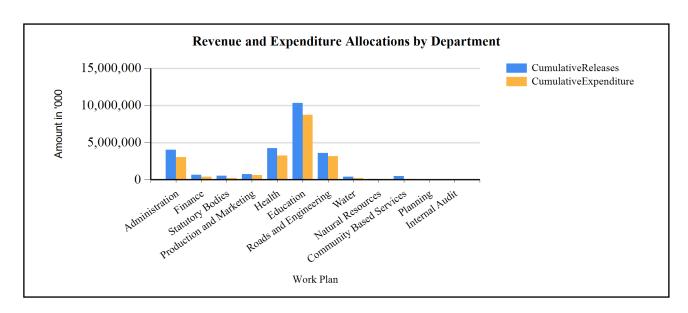

## **Overall Expenditure Performance by Workplan**

| Ushs Thousands           | Approved<br>Budget | Cumulative<br>Releases | Cumulative<br>Expenditure | % Budget<br>Released | % Budget<br>Spent | % Releases<br>Spent |
|--------------------------|--------------------|------------------------|---------------------------|----------------------|-------------------|---------------------|
| Planning                 | 183,102            | 72,000                 | 70,500                    | 39%                  | 39%               | 98%                 |
| Internal Audit           | 132,830            | 67,262                 | 61,794                    | 51%                  | 47%               | 92%                 |
| Administration           | 6,994,221          | 4,015,871              | 3,514,276                 | 57%                  | 50%               | 88%                 |
| Finance                  | 1,399,200          | 677,046                | 661,471                   | 48%                  | 47%               | 98%                 |
| Statutory Bodies         | 995,388            | 546,731                | 366,570                   | 55%                  | 37%               | 67%                 |
| Production and Marketing | 1,435,191          | 754,076                | 691,555                   | 53%                  | 48%               | 92%                 |
| Health                   | 8,848,988          | 4,262,465              | 3,401,117                 | 48%                  | 38%               | 80%                 |
| Education                | 21,365,865         | 10,347,882             | 8,771,269                 | 48%                  | 41%               | 85%                 |
| Roads and Engineering    | 4,712,600          | 3,605,348              | 3,319,243                 | 77%                  | 70%               | 92%                 |
| Water                    | 624,026            | 404,835                | 222,391                   | 65%                  | 36%               | 55%                 |
| Natural Resources        | 214,060            | 100,579                | 100,579                   | 47%                  | 47%               | 100%                |
| Community Based Services | 1,073,481          | 507,805                | 199,616                   | 47%                  | 19%               | 39%                 |
| Grand Total              | 47,978,954         | 25,361,900             | 21,380,382                | 53%                  | 45%               | 84%                 |
| Wage                     | 27,263,067         | 13,631,533             | 12,089,757                | 50%                  | 44%               | 89%                 |
| Non-Wage Reccurent       | 17,183,277         | 9,668,713              | 8,642,425                 | 56%                  | 50%               | 89%                 |
| Domestic Devt            | 2,968,610          | 2,005,173              | 694,497                   | 68%                  | 23%               | 35%                 |
| Donor Devt               | 564,000            | 56,480                 | 0                         | 10%                  | 0%                | 0%                  |

### G1: Graph on the revenue and expenditure performance by Department

### Summary of Cumulative Receipts, disbursements and expenditure for FY 2018/19

Total receipts by the district during the period under review amounted to Ugx 25,361,900,000 representing a 53% budget performance. There is a notable good performance under local revenue of 79% which is attributed to unspent funds brought forward from the previous Financial Year (2017/18) worth Ugx 2,500,000,000. The other government grants totaling up-to Ugx 1,281,643,000 with a percentage performance of 50% YLP, UWEP and Vegetable Oil Development Project funds and UNEB Funds were received in quarter 2 this explains the performance seen above. Donor performance has 10% performance and this is because many donors are opting for off budget support than remitting funds to the District. They do the implementation themselves with their implementing partners.

All funds received were allocated to departments as seen above. The allocation to Roads and Engineering department is at 76%, this is as a result of having unspent funds from FY 2017/18 worth Ugx. 2,500,000,000 water department has an allocation above 65% this was attributed to development funds which were received in proportions of more 25% thus having percentage allocations as seen above the same applies to administration department which received DDEG and Transitional Development funds