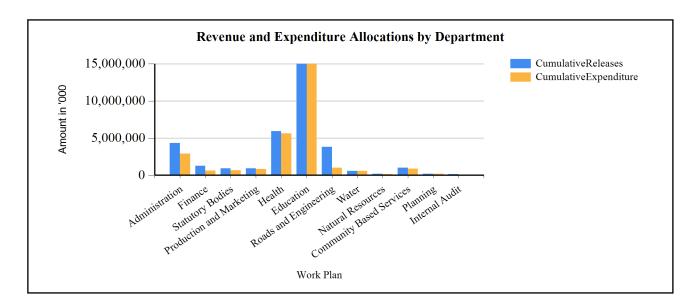

activities in the District.

All the funds received have been allocated to the various sectors and a total of Ugx 33,494,146,000 has been expended as at the end of Q4 giving a funds absorption rate of 86%. Of the expenditures Ugx 19,461,995,000(94.7%) was for wages, Ugx 7,233,485,000 (30.9%) was for non wage recurrent expenses and 909,214,000(3.7%) for development.

The unspent balances total Ugx. 3,319,121,000 representing 14% of the funds received to date. These majorly comprise of Ugx 2,500,000,000 for the construction of the District Head quarters under works department, provision wages of Ugx. 45,828,000 and 38,787,000 for health and Primary teachers who had not been recruited by the end of the financial year.

#### G1: Graph on the revenue and expenditure performance by Department



#### **Cumulative Revenue Performance by Source**

| Ushs Thousands                      | Approved Budget | <b>Cumulative Receipts</b> | % of Budget<br>Received |  |
|-------------------------------------|-----------------|----------------------------|-------------------------|--|
| 1.Locally Raised Revenues           | 5,039,582       | 4,456,087                  | 88 %                    |  |
| Local Services Tax                  | 235,464         | 256,790                    | 109 %                   |  |
| Land Fees                           | 367,620         | 128,666                    | 35 %                    |  |
| Local Government owned Corporations | 32,677          | 1,865                      | 6 %                     |  |

## **Quarter4**

| 1 177 - 179